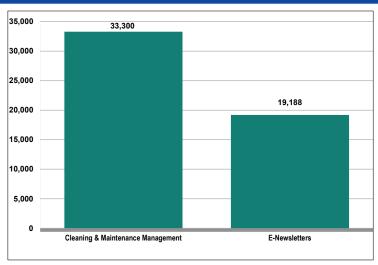

## TOTAL GROSS CONTACTS 52,488

| EXECUTIVE SUMMARY                        |          |                              |
|------------------------------------------|----------|------------------------------|
| Channels                                 | Contacts | Period                       |
| Cleaning & Maintenance Management        |          | 6 months ended June 30, 2023 |
| Total Qualified Circulation              | 33,300   |                              |
| E-Newsletters                            |          | 6 months ended June 30, 2023 |
| Total Average Net Distribution Per Issue | 19,188   |                              |